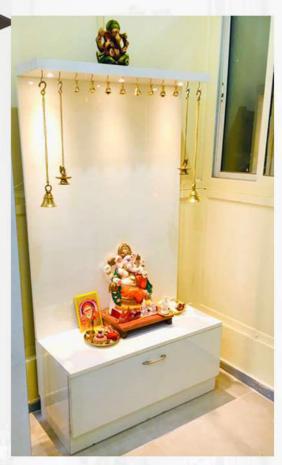

## **POOJA UNIT (3'0"L X4'0"H)**

- Commercial Ply 303 Grade.
- 18mm Commercial Ply.
- Moisture Resistant Ply.
- Termite Proof.
- **External Laminate 1mm Glossy Finish.**
- > Internal Laminate 0.8mm Off White.
- HAFELE Accessories and Fittings.