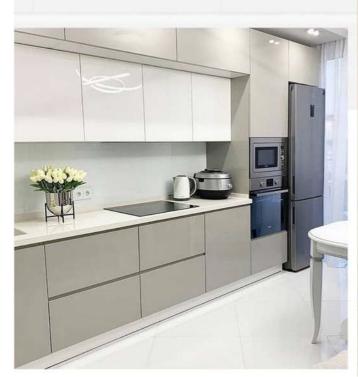

# KITCHEN BASE UNIT (9'2"LX2'8"H)

- Boiling Water-Resistant Ply 710 Grade.
- > 18 mm BWP PLY.
- > Termite Proof, Moisture Resistant Ply.
- **External Laminate 1mm Hi-Glossy Finish.**
- > Internal Laminate 0.8mm Off White.
- ► HAFELE Accessories , Fittings and Handles.
  - 1 Plain -Thali Unit
  - 2 No. Tandem Box
  - 1 No. Bottle Pull -Out
  - 1 Cutlery Unit

## **KITCHEN WALL UNIT (9'2"LX2'0"H)**

- Commercial Ply 303 Grade.
- > 18 mm Commercial PLY.
- Termite Proof, Moisture Resistant Ply.
- External Laminate 1mm Hi-Glossy Finish.
- Internal Laminate 0.8mm Off White.
- HAFELE Accessories, Fittings and Handles.
  - 2 Hydraulic Lift with Plain Glass

#### KITCHEN ACCESSORIES

- > HAFELE Accessories, Fittings and Handles.
- 1 Plain -Thali Unit
- **2** No. Tandem Box
- 1 No. Bottle Pull -Out.
- 1 Cutlery Unit.
- 2 Hydraulic Lift with Plain Glass.