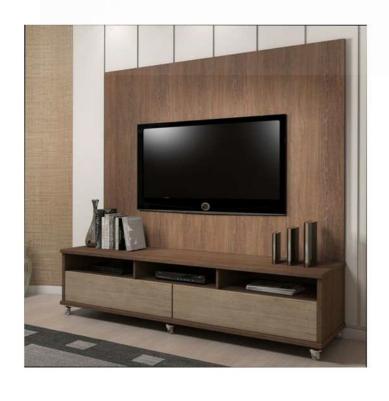

### TV UNIT (6'0"L X7'0"H)

- ➤ Commercial Ply 303 Grade.
- > 18mm Commercial Ply.
- Moisture Resistant Ply.
- > Termite Proof.
- **External Laminate 1mm Matte Finish.**
- ► Internal Laminate 0.8mm Off White.
- HAFELE Accessories and Fittings.