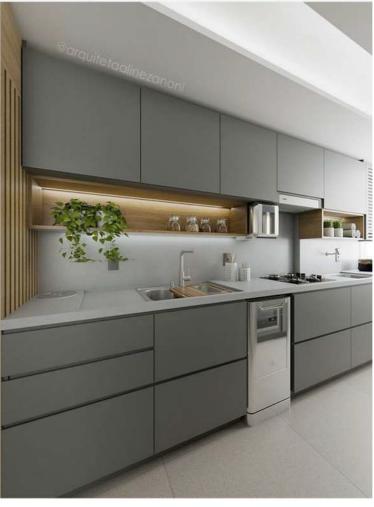

# KITCHEN BASE UNIT (9'2"LX2'8"H)

- Boiling Water-Resistant Ply 710 Grade.
- > 18 mm BWP PLY.
- > Termite Proof, Moisture Resistant Ply.
- **External Laminate 1mm Hi-Glossy Finish.**
- > Internal Laminate 0.8mm Off White.
- ► HAFELE Accessories , Fittings and Handles.
  - 1 Plain -Thali Unit
  - 2 No. Tandem Box
  - 1 No. Bottle Pull -Out
  - 1 Cutlery Unit

## **KITCHEN WALL UNIT (9'2"LX2'0"H)**

- Commercial Ply 303 Grade.
- > 18 mm Commercial PLY.
- Termite Proof, Moisture Resistant Ply.
- External Laminate 1mm Hi-Glossy Finish.
- Internal Laminate 0.8mm Off White.
- HAFELE Accessories, Fittings and Handles.
  - 2 Hydraulic Lift with Plain Glass