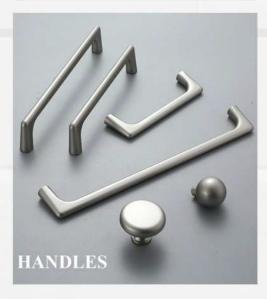

# KITCHEN BASE UNIT (9'2"LX2'8"H)

- Boiling Water-Resistant Ply 710 Grade.
- > 18 mm BWP PLY.
- > Termite Proof, Moisture Resistant Ply.
- **External Laminate 1mm Hi-Glossy Finish.**
- > Internal Laminate 0.8mm Off White.
- ► HAFELE Accessories , Fittings and Handles.
  - 1 Plain -Thali Unit
  - 2 No. Tandem Box
  - 1 No. Bottle Pull -Out
  - 1 Cutlery Unit

## **KITCHEN WALL UNIT (9'2"LX2'0"H)**

- Commercial Ply 303 Grade.
- > 18 mm Commercial PLY.
- Termite Proof, Moisture Resistant Ply.
- External Laminate 1mm Hi-Glossy Finish.
- Internal Laminate 0.8mm Off White.
- HAFELE Accessories, Fittings and Handles.
  - 2 Hydraulic Lift with Plain Glass

#### KITCHEN ACCESSORIES

- > HAFELE Accessories, Fittings and Handles.
- 1 Plain -Thali Unit
- **2** No. Tandem Box
- 1 No. Bottle Pull -Out.
- 1 Cutlery Unit.
- 2 Hydraulic Lift with Plain Glass.