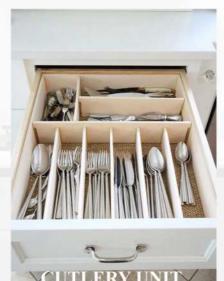

# KITCHEN BASE UNIT (9'2"LX2'8"H)

- Boiling Water-Resistant Ply 710 Grade.
- > 18 mm BWP PLY.
- > Termite Proof, Moisture Resistant Ply.
- **External Laminate 1mm Hi-Glossy Finish.**
- > Internal Laminate 0.8mm Off White.
- ► HAFELE Accessories , Fittings and Handles.
  - 1 Plain -Thali Unit
  - 2 No. Tandem Box
  - 1 No. Bottle Pull -Out
  - 1 Cutlery Unit

#### KITCHEN ACCESSORIES

- > HAFELE Accessories, Fittings and Handles.
- 1 Plain -Thali Unit
- **2** No. Tandem Box
- 1 No. Bottle Pull -Out.
- 1 Cutlery Unit.
- 2 Hydraulic Lift with Plain Glass.