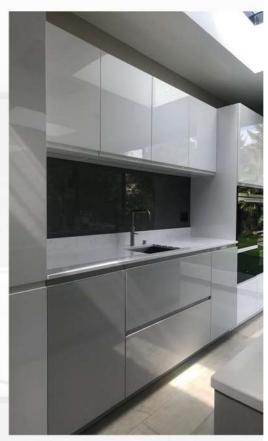

# KITCHEN BASE UNIT (9'2"LX2'8"H)

- Boiling Water-Resistant Ply 710 Grade.
- > 18 mm BWP PLY.
- > Termite Proof, Moisture Resistant Ply.
- **External Laminate 1mm Hi-Glossy Finish.**
- > Internal Laminate 0.8mm Off White.
- ► HAFELE Accessories , Fittings and Handles.
  - 1 Plain -Thali Unit
  - 2 No. Tandem Box
  - 1 No. Bottle Pull -Out
  - 1 Cutlery Unit

## **KITCHEN WALL UNIT (9'2"LX2'0"H)**

- Commercial Ply 303 Grade.
- > 18 mm Commercial PLY.
- Termite Proof, Moisture Resistant Ply.
- External Laminate 1mm Hi-Glossy Finish.
- Internal Laminate 0.8mm Off White.
- HAFELE Accessories, Fittings and Handles.
  - 2 Hydraulic Lift with Plain Glass