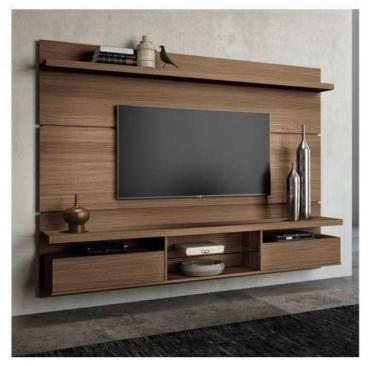

### TV UNIT (6'0"L X7'0"H)

- ➤ Commercial Ply 303 Grade.
- > 18mm Commercial Ply.
- Moisture Resistant Ply.
- > Termite Proof.
- **External Laminate 1mm Matte Finish.**
- ► Internal Laminate 0.8mm Off White.
- HAFELE Accessories and Fittings.