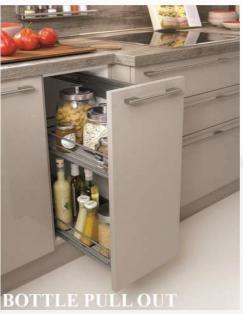

# KITCHEN BASE UNIT (9'2"LX2'8"H)

- Boiling Water-Resistant Ply 710 Grade.
- > 18 mm BWP PLY.
- > Termite Proof, Moisture Resistant Ply.
- **External Laminate 1mm Hi-Glossy Finish.**
- > Internal Laminate 0.8mm Off White.
- ► HAFELE Accessories , Fittings and Handles.
  - 1 Plain -Thali Unit
  - 2 No. Tandem Box
  - 1 No. Bottle Pull -Out
  - 1 Cutlery Unit

#### KITCHEN ACCESSORIES

- > HAFELE Accessories, Fittings and Handles.
- 1 Plain -Thali Unit
- **2** No. Tandem Box
- 1 No. Bottle Pull -Out.
- 1 Cutlery Unit.
- 2 Hydraulic Lift with Plain Glass.