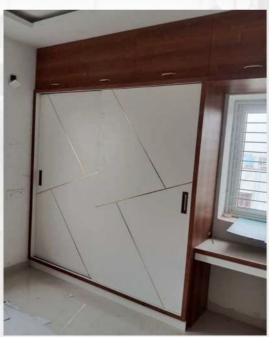

# MASTER BEDROOM WARDROBE (7'6"L X7'0"H) WITH LOFT(7'6"LX2'2"H)

- Sliding Wardrobe with Openable Loft Frame Shutter.
- Commercial Ply 303 Grade.
- > 18 mm Commercial Ply.
- Moisture Resistant Ply.
- ➤ Termite Proof.
- External Laminate 1mm Hi-Glossy Finish.
- Internal Laminate 0.8mm Off White.
- HAFELE Accessories and Fittings.

# BEDROOM -1 WARDROBE (7'6"L X7'0"H) WITH LOFT(7'6"LX2'2"H)

- Sliding Wardrobe with Openable Loft Frame Shutter.
- Commercial Ply 303 Grade.
- ▶18 mm Commercial Ply.
- Moisture Resistant Ply.
- Termite Proof.
- External Laminate 1mm Hi-Glossy Finish.
- Internal Laminate 0.8mm Off White.
- HAFELE Accessories and Fittings.