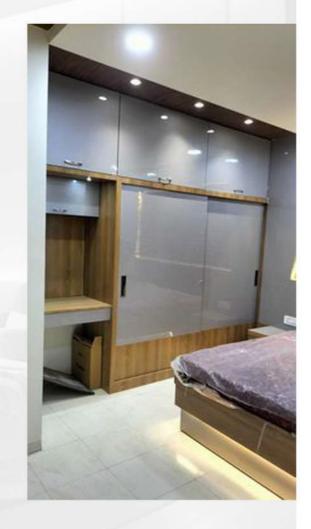

# MASTER BEDROOM WARDROBE (7'6"L X7'0"H) WITH LOFT(7'6"LX2'2"H)

- Sliding Wardrobe with Openable Loft Frame Shutter.
- Commercial Ply 303 Grade.
- > 18 mm Commercial Ply.
- Moisture Resistant Ply.
- ➤ Termite Proof.
- External Laminate 1mm Hi-Glossy Finish.
- Internal Laminate 0.8mm Off White.
- HAFELE Accessories and Fittings.

# BEDROOM -1 WARDROBE (7'6"L X7'0"H) WITH LOFT(7'6"LX2'2"H)

- Sliding Wardrobe with Openable Loft Frame Shutter.
- Commercial Ply 303 Grade.
- ▶18 mm Commercial Ply.
- Moisture Resistant Ply.
- Termite Proof.
- External Laminate 1mm Hi-Glossy Finish.
- Internal Laminate 0.8mm Off White.
- HAFELE Accessories and Fittings.