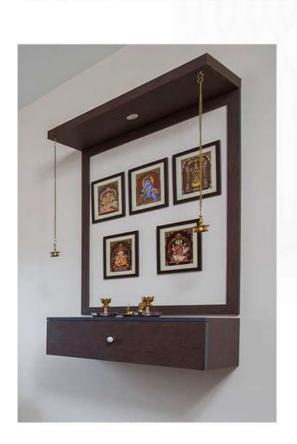

## **POOJA UNIT (3'0"L X4'0"H)**

- Commercial Ply 303 Grade.
- 18mm Commercial Ply.
- Moisture Resistant Ply.
- Termite Proof.
- **External Laminate 1mm Glossy Finish.**
- > Internal Laminate 0.8mm Off White.
- HAFELE Accessories and Fittings.