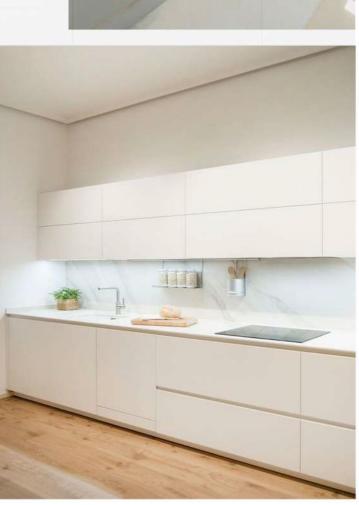

# KITCHEN BASE UNIT (9'2"LX2'8"H)

- Boiling Water-Resistant Ply 710 Grade.
- > 18 mm BWP PLY.
- > Termite Proof, Moisture Resistant Ply.
- **External Laminate 1mm Hi-Glossy Finish.**
- > Internal Laminate 0.8mm Off White.
- ► HAFELE Accessories , Fittings and Handles.
  - 1 Plain -Thali Unit
  - 2 No. Tandem Box
  - 1 No. Bottle Pull -Out
  - 1 Cutlery Unit

## **KITCHEN WALL UNIT (9'2"LX2'0"H)**

- Commercial Ply 303 Grade.
- > 18 mm Commercial PLY.
- Termite Proof, Moisture Resistant Ply.
- External Laminate 1mm Hi-Glossy Finish.
- Internal Laminate 0.8mm Off White.
- HAFELE Accessories, Fittings and Handles.
  - 2 Hydraulic Lift with Plain Glass

#### KITCHEN ACCESSORIES

- > HAFELE Accessories, Fittings and Handles.
- 1 Plain -Thali Unit
- **2** No. Tandem Box
- 1 No. Bottle Pull -Out.
- 1 Cutlery Unit.
- 2 Hydraulic Lift with Plain Glass.