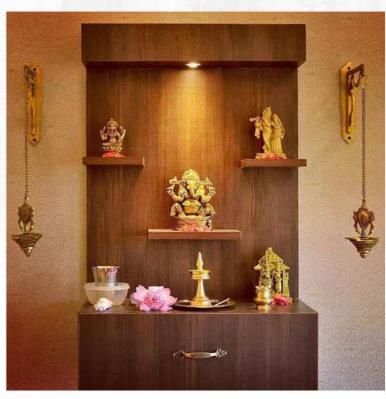

## **POOJA UNIT (3'0"L X4'0"H)**

- Commercial Ply 303 Grade.
- 18mm Commercial Ply.
- Moisture Resistant Ply.
- Termite Proof.
- **External Laminate 1mm Glossy Finish.**
- > Internal Laminate 0.8mm Off White.
- HAFELE Accessories and Fittings.