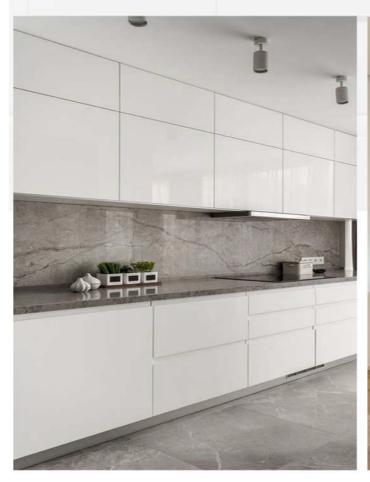

# KITCHEN BASE UNIT (9'2"LX2'8"H)

- Boiling Water-Resistant Ply 710 Grade.
- > 18 mm BWP PLY.
- > Termite Proof, Moisture Resistant Ply.
- **External Laminate 1mm Hi-Glossy Finish.**
- > Internal Laminate 0.8mm Off White.
- ► HAFELE Accessories , Fittings and Handles.
  - 1 Plain -Thali Unit
  - 2 No. Tandem Box
  - 1 No. Bottle Pull -Out
  - 1 Cutlery Unit

## **KITCHEN WALL UNIT (9'2"LX2'0"H)**

- Commercial Ply 303 Grade.
- > 18 mm Commercial PLY.
- Termite Proof, Moisture Resistant Ply.
- External Laminate 1mm Hi-Glossy Finish.
- Internal Laminate 0.8mm Off White.
- HAFELE Accessories, Fittings and Handles.
  - 2 Hydraulic Lift with Plain Glass

#### KITCHEN ACCESSORIES

- > HAFELE Accessories, Fittings and Handles.
- 1 Plain -Thali Unit
- **2** No. Tandem Box
- 1 No. Bottle Pull -Out.
- 1 Cutlery Unit.
- 2 Hydraulic Lift with Plain Glass.