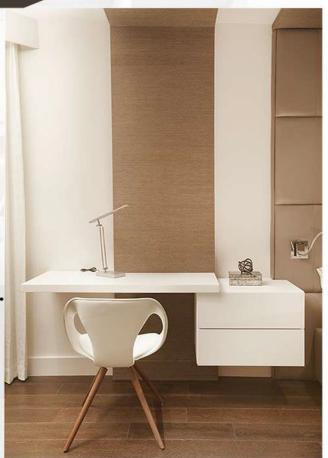

## STUDY CABINET( 3'6"L X2'6"H)

- Commercial Ply 303 Grade.
- ▶18 mm Commercial Ply.
- Moisture Resistant Ply.
- ► Termite Proof.
- External Laminate 1mm Glossy Finish.
- Internal Laminate 0.8mm Off White.
- **HAFELE Accessories and Fittings.**