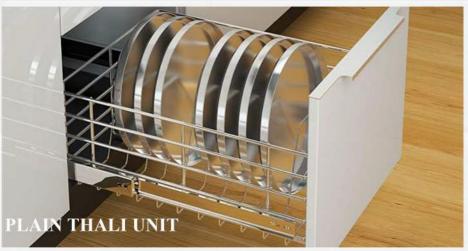

# KITCHEN BASE UNIT (9'2"LX2'8"H)

- Boiling Water-Resistant Ply 710 Grade.
- > 18 mm BWP PLY.
- > Termite Proof, Moisture Resistant Ply.
- **External Laminate 1mm Hi-Glossy Finish.**
- > Internal Laminate 0.8mm Off White.
- ► HAFELE Accessories , Fittings and Handles.
  - 1 Plain -Thali Unit
  - 2 No. Tandem Box
  - 1 No. Bottle Pull -Out
  - 1 Cutlery Unit

#### KITCHEN ACCESSORIES

- > HAFELE Accessories, Fittings and Handles.
- 1 Plain -Thali Unit
- **2** No. Tandem Box
- 1 No. Bottle Pull -Out.
- 1 Cutlery Unit.
- 2 Hydraulic Lift with Plain Glass.