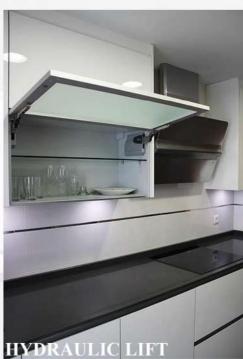

## **KITCHEN WALL UNIT (9'2"LX2'0"H)**

- Commercial Ply 303 Grade.
- > 18 mm Commercial PLY.
- Termite Proof, Moisture Resistant Ply.
- External Laminate 1mm Hi-Glossy Finish.
- Internal Laminate 0.8mm Off White.
- HAFELE Accessories, Fittings and Handles.
  - 2 Hydraulic Lift with Plain Glass

#### KITCHEN ACCESSORIES

- > HAFELE Accessories, Fittings and Handles.
- 1 Plain -Thali Unit
- **2** No. Tandem Box
- 1 No. Bottle Pull -Out.
- 1 Cutlery Unit.
- 2 Hydraulic Lift with Plain Glass.