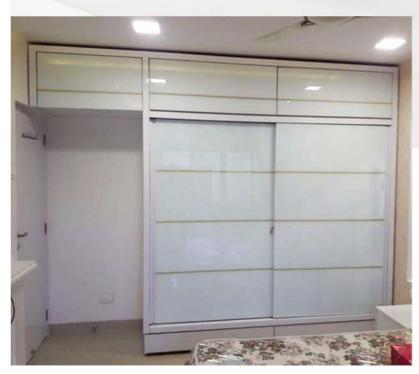

# MASTER BEDROOM WARDROBE (7'6"L X7'0"H) WITH LOFT(7'6"LX2'2"H)

- Sliding Wardrobe with Openable Loft Frame Shutter.
- Commercial Ply 303 Grade.
- > 18 mm Commercial Ply.
- Moisture Resistant Ply.
- ➤ Termite Proof.
- External Laminate 1mm Hi-Glossy Finish.
- Internal Laminate 0.8mm Off White.
- HAFELE Accessories and Fittings.

# BEDROOM -1 WARDROBE (7'6"L X7'0"H) WITH LOFT(7'6"LX2'2"H)

- Sliding Wardrobe with Openable Loft Frame Shutter.
- Commercial Ply 303 Grade.
- ▶18 mm Commercial Ply.
- Moisture Resistant Ply.
- Termite Proof.
- External Laminate 1mm Hi-Glossy Finish.
- Internal Laminate 0.8mm Off White.
- HAFELE Accessories and Fittings.