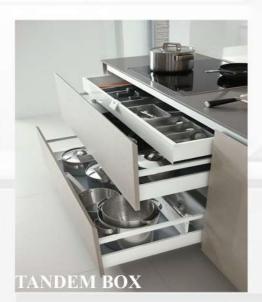

# KITCHEN BASE UNIT (9'2"LX2'8"H)

- Boiling Water-Resistant Ply 710 Grade.
- > 18 mm BWP PLY.
- > Termite Proof, Moisture Resistant Ply.
- **External Laminate 1mm Hi-Glossy Finish.**
- > Internal Laminate 0.8mm Off White.
- ► HAFELE Accessories , Fittings and Handles.
  - 1 Plain -Thali Unit
  - 2 No. Tandem Box
  - 1 No. Bottle Pull -Out
  - 1 Cutlery Unit

#### KITCHEN ACCESSORIES

- > HAFELE Accessories, Fittings and Handles.
- 1 Plain -Thali Unit
- **2** No. Tandem Box
- 1 No. Bottle Pull -Out.
- 1 Cutlery Unit.
- 2 Hydraulic Lift with Plain Glass.