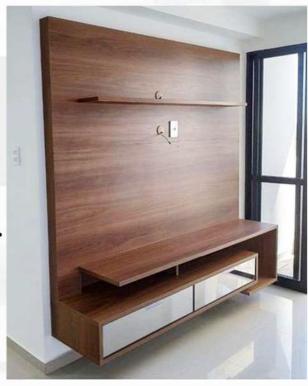

### TV UNIT (6'0"L X7'0"H)

- ➤ Commercial Ply 303 Grade.
- > 18mm Commercial Ply.
- Moisture Resistant Ply.
- > Termite Proof.
- **External Laminate 1mm Matte Finish.**
- ► Internal Laminate 0.8mm Off White.
- HAFELE Accessories and Fittings.