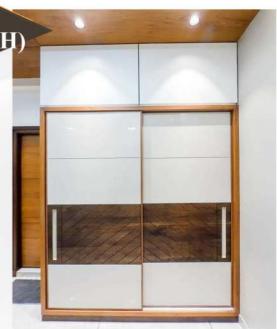

# MASTER BEDROOM WARDROBE (7'6"L X7'0"H) WITH LOFT(7'6"LX2'2"H)

- Sliding Wardrobe with Openable Loft Frame Shutter.
- Commercial Ply 303 Grade.
- > 18 mm Commercial Ply.
- Moisture Resistant Ply.
- ➤ Termite Proof.
- External Laminate 1mm Hi-Glossy Finish.
- Internal Laminate 0.8mm Off White.
- HAFELE Accessories and Fittings.

# BEDROOM -1 WARDROBE (7'6"L X7'0"H) WITH LOFT(7'6"LX2'2"H)

- Sliding Wardrobe with Openable Loft Frame Shutter.
- Commercial Ply 303 Grade.
- ▶18 mm Commercial Ply.
- Moisture Resistant Ply.
- Termite Proof.
- External Laminate 1mm Hi-Glossy Finish.
- Internal Laminate 0.8mm Off White.
- HAFELE Accessories and Fittings.