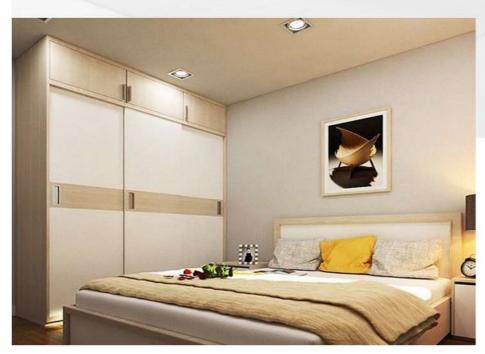

# MASTER BEDROOM WARDROBE (7'6"L X7'0"H) WITH LOFT(7'6"LX2'2"H)

- Sliding Wardrobe with Openable Loft Frame Shutter.
- Commercial Ply 303 Grade.
- > 18 mm Commercial Ply.
- Moisture Resistant Ply.
- ➤ Termite Proof.
- External Laminate 1mm Hi-Glossy Finish.
- Internal Laminate 0.8mm Off White.
- HAFELE Accessories and Fittings.

# BEDROOM -1 WARDROBE (7'6"L X7'0"H) WITH LOFT(7'6"LX2'2"H)

- Sliding Wardrobe with Openable Loft Frame Shutter.
- Commercial Ply 303 Grade.
- ▶18 mm Commercial Ply.
- Moisture Resistant Ply.
- Termite Proof.
- External Laminate 1mm Hi-Glossy Finish.
- Internal Laminate 0.8mm Off White.
- HAFELE Accessories and Fittings.