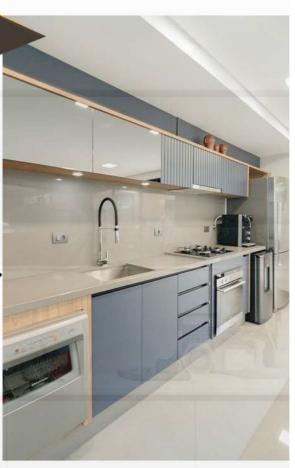

# KITCHEN BASE UNIT (9'2"LX2'8"H)

- Boiling Water-Resistant Ply 710 Grade.
- > 18 mm BWP PLY.
- > Termite Proof, Moisture Resistant Ply.
- **External Laminate 1mm Hi-Glossy Finish.**
- > Internal Laminate 0.8mm Off White.
- ► HAFELE Accessories , Fittings and Handles.
  - 1 Plain -Thali Unit
  - 2 No. Tandem Box
  - 1 No. Bottle Pull -Out
  - 1 Cutlery Unit

## **KITCHEN WALL UNIT (9'2"LX2'0"H)**

- Commercial Ply 303 Grade.
- > 18 mm Commercial PLY.
- Termite Proof, Moisture Resistant Ply.
- External Laminate 1mm Hi-Glossy Finish.
- Internal Laminate 0.8mm Off White.
- HAFELE Accessories, Fittings and Handles.
  - 2 Hydraulic Lift with Plain Glass

#### KITCHEN ACCESSORIES

- > HAFELE Accessories, Fittings and Handles.
- 1 Plain -Thali Unit
- **2** No. Tandem Box
- 1 No. Bottle Pull -Out.
- 1 Cutlery Unit.
- 2 Hydraulic Lift with Plain Glass.