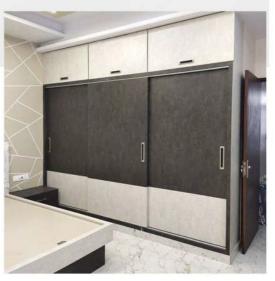

# MASTER BEDROOM WARDROBE (7'6"L X7'0"H) WITH LOFT(7'6"LX2'2"H)

- Sliding Wardrobe with Openable Loft Frame Shutter.
- Commercial Ply 303 Grade.
- > 18 mm Commercial Ply.
- Moisture Resistant Ply.
- ➤ Termite Proof.
- External Laminate 1mm Hi-Glossy Finish.
- Internal Laminate 0.8mm Off White.
- HAFELE Accessories and Fittings.

# BEDROOM -1 WARDROBE (7'6"L X7'0"H) WITH LOFT(7'6"LX2'2"H)

- Sliding Wardrobe with Openable Loft Frame Shutter.
- Commercial Ply 303 Grade.
- ▶18 mm Commercial Ply.
- Moisture Resistant Ply.
- Termite Proof.
- External Laminate 1mm Hi-Glossy Finish.
- Internal Laminate 0.8mm Off White.
- HAFELE Accessories and Fittings.