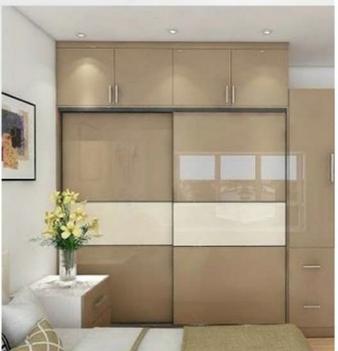

# MASTER BEDROOM WARDROBE (7'6"L X7'0"H) WITH LOFT(7'6"LX2'2"H)

- Sliding Wardrobe with Openable Loft Frame Shutter.
- Commercial Ply 303 Grade.
- > 18 mm Commercial Ply.
- Moisture Resistant Ply.
- ➤ Termite Proof.
- External Laminate 1mm Hi-Glossy Finish.
- Internal Laminate 0.8mm Off White.
- HAFELE Accessories and Fittings.

# BEDROOM -1 WARDROBE (7'6"L X7'0"H) WITH LOFT(7'6"LX2'2"H)

- Sliding Wardrobe with Openable Loft Frame Shutter.
- Commercial Ply 303 Grade.
- ▶18 mm Commercial Ply.
- Moisture Resistant Ply.
- Termite Proof.
- External Laminate 1mm Hi-Glossy Finish.
- Internal Laminate 0.8mm Off White.
- HAFELE Accessories and Fittings.